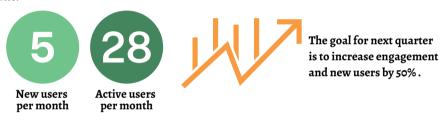

The OSO team has invited everyone in the LWIA 7 directory to the Disco systemwide space. If you have not yet registered as a Disco member, please contact the appropriate navigator contact below. So far, 38% of individuals in the directory have registered in Disco, and we look forward to that number increasing (188/500).

Partners can look forward to new developments in Disco that will make Airtable referrals onboarding and cross-training more accessible to our partners.

**188 partners have joined the Disco LWIA 7 Systemwide Partner Space**, with 15 additional network partners joining in the last quarter. If you are not currently a Disco user, please reach out for an invite.