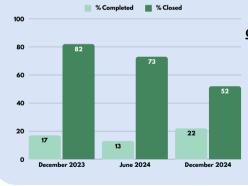

### UNIVERSAL REFERRAL SYSTEM

4300+

PY 2025 Airtable Referrals (July 1 - December 31, 2024) 2000+

2nd Quarter Referrals (October 1 - December 31, 2024)

Referrals in Progress

Referrals Completed\*

Referrals Closed\*\*

The percentages above are based on PY 2025 referrals data (July 1 - December 31, 2024).

The rate of overall closure has improved by 20% since the first Systemwide referrals report in December 2023.

#### **Contributing Factors:**

- Increased partner program Crosstraining
- Increased Technical Support
- Increase in system usage by a larger variety of partners

\*Referral Completed is the status option used when the Receiving Partner confirms the referred customer successfully completed the appropriate steps to move forward (i.e., attending an orientation or one-on-one meeting or otherwise receiving services)