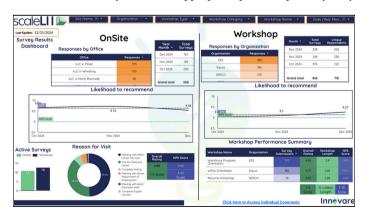

#### **Overall Survey Metrics**

10,000+

Total Onsite Survey Responses

5,000+

Total Workshop Survey Responses 4.83

Average Satisfaction for Onsite Services

4.6

Average Satisfaction for Workshops 9.52

Average Net Promoter Score for Onsite Services

8.62

Average Net Promoter Score for Workshops

### Quarter Survey Metrics (October 1 - December 31, 2024)

~550

**Onsite Survey Responses** 

850+

**Workshop Survey Responses** 

4.88

Satisfaction for Onsite Services

4.74

Satisfaction for Workshops

9.65

Net Promoter Score for Onsite Services

9.3

Net Promoter Score for Workshops

- Total individual Onsite surveys are down by ~250 from the previous quarter.
- Total individual workshop surveys remain steady quarter to quarter
- One additional workshop survey was requested since the last report.
- NPS for both the quarter's On-site & Workshop surveys exceed the target of 9 out of 10.