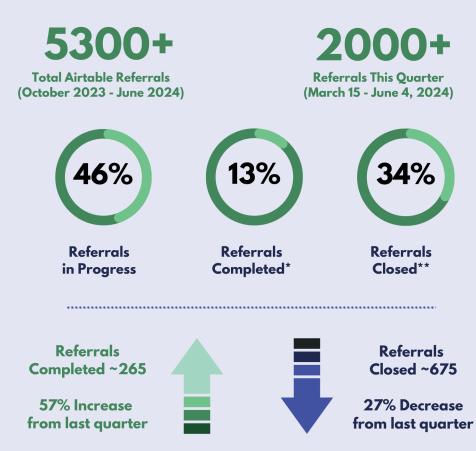

The team continues to have weekly office hours for Airtable referrals. Becky advises that on page 8 we can see that there is an increase of Airtable usage as we are getting everyone on the same page. We can determine when referrals are closed and pending. The team will continue to work on business services, staffing and configuration using the work group to align the efforts.